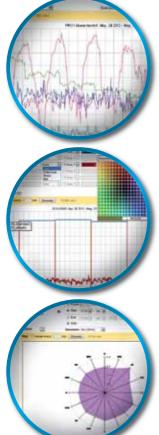

#### Measurement data displayed in a time diagram

One to six parameters are displayed in a clearly arranged graphic. Zoom function allows for detailed viewing.

#### Graph design

For the purpose of clarity, you may present measurement data in different form and in various colours, e.g. as a line, a filled line, a stack or a bar diagram.

## Radar chart/wind rose

Measurement data may be displayed in relation to wind direction to localise pollution sources.

De la l

Fence line monitoring with airpointer + PM A complete air quality monitoring system for NOx, SO2, O3, CO and PM10/PM2.5 TYPE APPROVED by US EPA and TUEV!!! Air quality in urban areas measured with airpointer Mega cities need to manage their mega pollution. airpointer provides compact air quality monitoring, tailor made for your application.